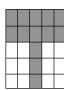

### **ORANGE PAPER - ORANGE A/N LINE**

| A. TOP OR BOTTOM LINE | \$150 |
|-----------------------|-------|
| B. TELEPHONE POLE     | \$250 |
| C. FULL CARD          | \$600 |