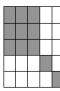

### **GRAY ADMISSION & BLUE EXTRA - BLUE A/N LINE**

| A. REGULAR BINGO    | \$100 |
|---------------------|-------|
| B. CRAZY LARGE KITE | \$150 |
| C. FULL CARD        | \$500 |

#### **GRAY ADMISSION & BLUE EXTRA - BLUE A/N LINE**

| A. REGULAR BINGO    | \$100 |
|---------------------|-------|
| B. CRAZY LARGE KITE | \$150 |
| C. FULL CARD        | \$500 |