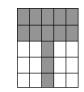

### YELLOW PAPER - YELLOW A/N LINE A REGULAR BINGO

| A. REGULAR BINGO | \$100 |
|------------------|-------|
| B. TRIPLE BINGO  | \$250 |
| C. FULL CARD     | \$650 |