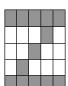

### **GRAY ADMISSION & BLUE EXTRA - BLUE A/N LINE**

| A. REGULAR BINGO    | \$100 |
|---------------------|-------|
| B. CRAZY LARGE KITE | \$150 |
| C. FULL CARD        | \$500 |