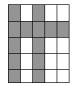

### YELLOW PAPER - YELLOW A/N LINE A REGULAR BINGO

| A. REGULAR BINGO | \$100 |
|------------------|-------|
| B. TRIPLE BINGO  | \$250 |
| C. FULL CARD     | \$650 |