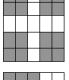

### **GREEN PAPER - GREEN A/N LINE**

| A. LARGE LETTER X     | \$100 |
|-----------------------|-------|
| B. LETTER L (ONE WAY) | \$150 |
| C. FULL CARD          | \$800 |

QUICKIE \$100

| DUAL DAUB PROGRESSIVE STW | TBA |
|---------------------------|-----|
| *******PURPLE LINE******  |     |